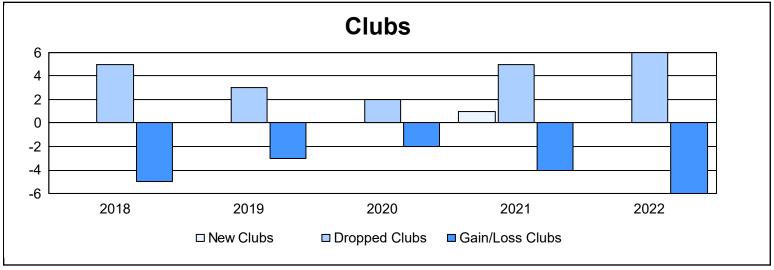

| Year      | New<br>Clubs | Dropped<br>Clubs | Gain/<br>Loss<br>Clubs | New<br>Members | Charter<br>Members | Reinstate<br>Members | Transfer<br>Members | Total<br>Member<br>Added | Total<br>Members<br>Dropped | Gain/<br>Loss<br>Members |
|-----------|--------------|------------------|------------------------|----------------|--------------------|----------------------|---------------------|--------------------------|-----------------------------|--------------------------|
| 2017-2018 | 0            | 5                | -5                     | 345            | 7                  | 2                    | 41                  | 395                      | 609                         | -214                     |
| 2018-2019 | 0            | 3                | -3                     | 358            | 4                  | 5                    | 21                  | 388                      | 563                         | -175                     |
| 2019-2020 | 0            | 2                | -2                     | 301            | 1                  | 1                    | 24                  | 327                      | 474                         | -147                     |
| 2020-2021 | 1            | 5                | -4                     | 141            | 24                 | 3                    | 12                  | 180                      | 517                         | -337                     |
| 2021-2022 | 0            | 6                | -6                     | 337            | 6                  | 4                    | 43                  | 390                      | 551                         | -161                     |
| Average   | 0            | 4                | -4                     | 296            | 8                  | 3                    | 28                  | 336                      | 543                         | -207                     |